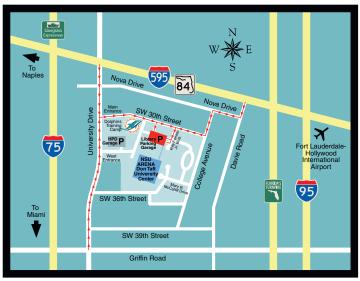

## **Directions to Nova Southeastern University**

\*Note: Due to the Sallarulo's Race for Champions 5K Run/Walk, there will some road closures. Please use University Dr. and the SW 30th Street entrances.

### From I-95 or Florida's Turnpike

Exit at I-595, proceed west to University Drive exit. Turn left (south) onto University Drive. Proceed approximately 1 ½ miles to SW 30 Street (Abe Fischler Blvd.), turn left (east). NSU's Fort Lauderdale/Davie Campus will be on the right side

#### From the North

Take University Drive south, approximately 1 mile past the I-595 intersection to the SW 30th Street traffic light. Turn left and follow the road to Ray Ferreo Blvd where you'll turn right. The parking garage will be on the right.

#### From the South

Take University Drive north, approximately 2 miles past the Griffin Road intersection to SW 30th street traffic light. Turn right and follow the road until Ray Ferrero Blvd. Turn right on Ray Ferrero Blvd and the parking garage will be on your right.

### From Miami Heading North or West Coast/Naples Heading East

Merge onto I-595 eastbound (towards Fort Lauderdale). Exit at University Drive exit, turn right (south). Proceed approximately 1 ½ miles on University Drive to SW 30 Street (Abe Fischler Blvd.), turn left (east).

NSU's Fort Lauderdale/Davie Campus will be on the right side.