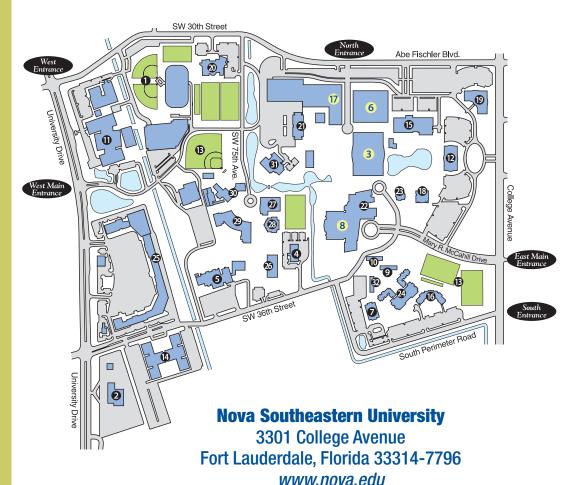

# **Campus Map**

| oumpao map                               |
|------------------------------------------|
| A.D. Griffin Sports Complex with         |
| Lighted Softball Fields 1                |
| Administrative Services Building         |
| Alvin Sherman Library, Research,         |
| and Information Technology Center 3      |
| Athletics Building                       |
| Campus Support Building                  |
| Carl DeSantis Building                   |
| Cultural Living Center (Residence Hall)  |
| Don Taft University Center8              |
| Farquhar Residence Hall                  |
| Founders Residence Hall                  |
| Health Professions Division (HPD)        |
| Horvitz Administration Building          |
| Soccer Complex                           |
| Jim & Jan Moran Family Center Village 14 |
| Leo Goodwin Sr. Hall                     |
| Leo Goodwin Sr. Residence Hall           |
| Public Library and Student Main          |
| Parking Garage                           |
| Mailman-Hollywood Building               |
| Maltz Psychology Building                |
| Miami Dolphins Training Facility         |
| Parker Building                          |
| Rosenthal Student Center                 |
| Student Affairs Building                 |
| The Commons Residence Hall               |
| University Park Plaza                    |
| Aguatics Center                          |
| · · · ·                                  |
| University School                        |
| Epstein Center for the Arts              |
| Noel P. Brown Sports Center              |
| Lower                                    |
| UMiddle (Dauer Building)30               |
| Upper (Sonken Building)31                |
| Vettel Residence Hall                    |
|                                          |